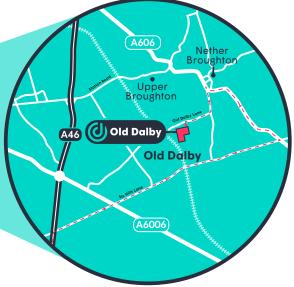

To Let
Plot B & C
Storage/Development Land

3.0 to 8.5 acres

- Secure site with CCTV
- Close to A46
- Flexible lease terms
- Available immediately

**Old Dalby** 

A4, LE14 3NJ

Old Dalby Business Park is a 39 acre site comprising warehousing and manufacturing accommodation with gated entrance and CCTV monitoring it offers tenants a range of units from 1,000 sq ft to 102,000 sq ft on flexible terms.