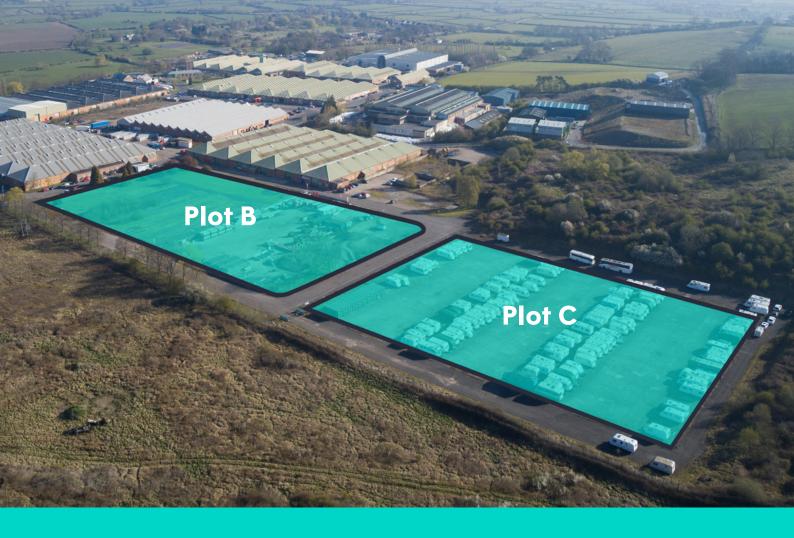

To Let
Plot B & C
Storage/Development Land

3.0 to 8.5 acres

- Secure site with CCTV
- Close to A46
- Flexible lease terms
- Available immediately

**Old Dalby** 

A4, LE14 3NJ

Old Dalby Business Park is a 39 acre site comprising warehousing and manufacturing accommodation with gated entrance and CCTV monitoring it offers tenants a range of units from 1,000 sq ft to 102,000 sq ft on flexible terms.

## **Description**

Plots B &C comprises a total site area of approx 8.5 acres and can be let/sold as a single lot or plot B is availably separately.

The land can be used for external storage since the estate is secure and much of the surface has hard-standing.