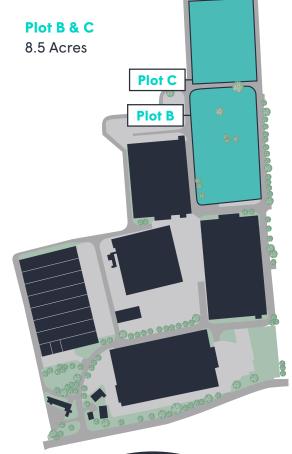

To Let
Plot B & C
Storage/Development Land

3.0 to 8.5 acres

- Secure site with CCTV
- Close to A46
- Flexible lease terms
- Available immediately

**Old Dalby** 

A4, LE14 3NJ

Old Dalby Business Park is a 39 acre site comprising warehousing and manufacturing accommodation with gated entrance and CCTV monitoring it offers tenants a range of units from 1,000 sq ft to 102,000 sq ft on flexible terms.

## **Description**

Plots B &C comprises a total site area of approx 8.5 acres and can be let/sold as a single lot or plot B is availably separately.

The land can be used for external storage since the estate is secure and much of the surface has hard-standing.