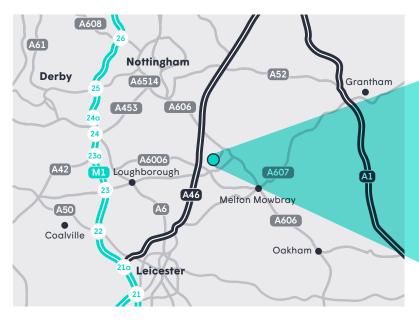

To Let
Plot B & C
Storage/Development Land

3.0 to 8.5 acres

- Secure site with CCTV
- Close to A46
- Flexible lease terms
- Available immediately

**Old Dalby** 

A4, LE14 3NJ

Old Dalby Business Park is a 39 acre site comprising warehousing and manufacturing accommodation with gated entrance and CCTV monitoring it offers tenants a range of units from 1,000 sq ft to 102,000 sq ft on flexible terms.